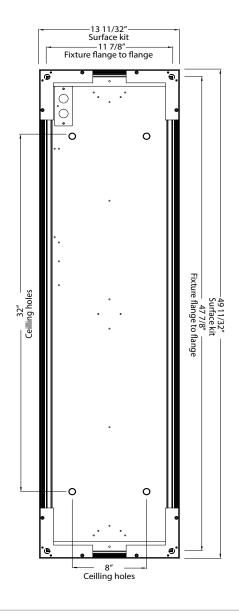

# **TOP VIEW** - 25 11/32" – Surface kit 23 7/8"——— Fixture flange to flange NOVA 25 11/32" Surface kit 23 7/8" Fixture flange to flange Teilling holes **VEGA** — 16" — Ceilling holes