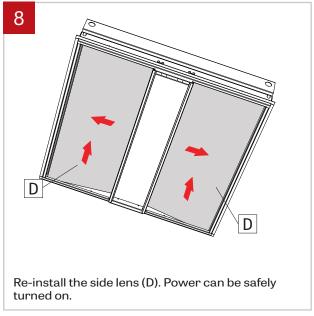

# NOTE: Wire dimming conductors as Class 1

Remove the side lens (D) by sliding and pulling

Install the fixture (A) on the ceiling and pass the ceiling power feed (F) through the power plate (G). Screw the fixture (A) to attach it to the ceiling.