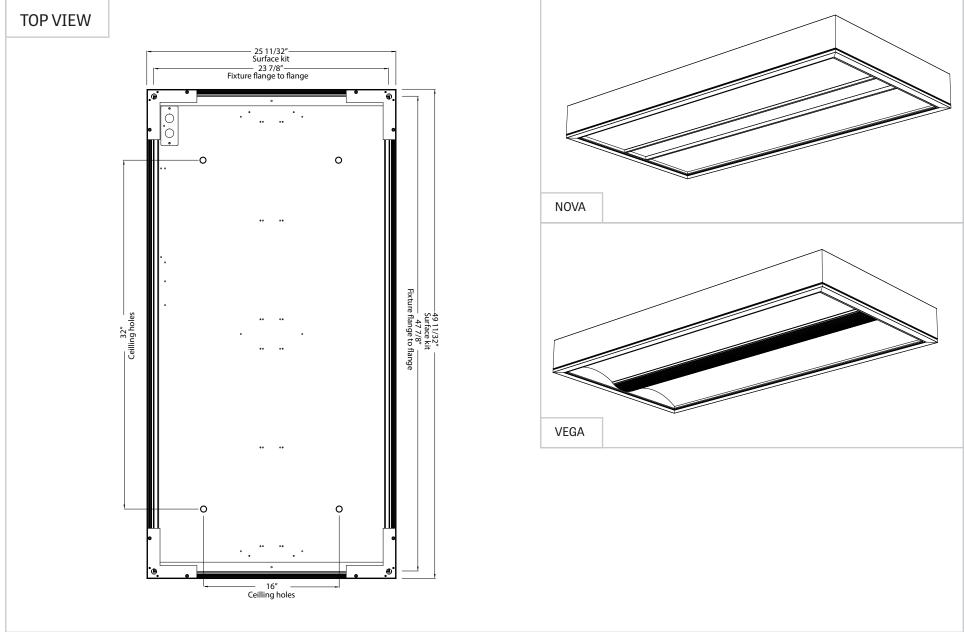

# **TOP VIEW** - 25 11/32" – Surface kit 23 7/8"——— Fixture flange to flange NOVA 25 11/32" Surface kit 23 7/8" Fixture flange to flange Teilling holes **VEGA** — 16" — Ceilling holes

#### **TOP VIEW**