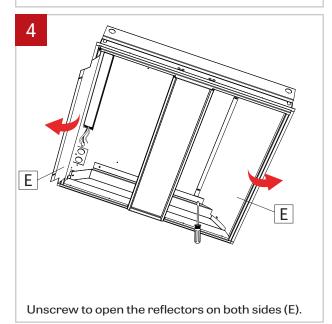

# NOTE: Wire dimming conductors as Class 1

Remove the side lens (D) by sliding and pulling

Install the fixture (A) on the ceiling and pass the ceiling power feed (F) through the power plate (G). Screw the fixture (A) to attach it to the ceiling.