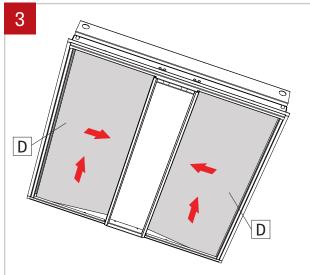

# NOTE: Wire dimming conductors as Class 1

Remove the side lens (D) by sliding and pulling

Install the fixture (A) on the ceiling and pass the ceiling power feed (F) through the power plate (G). Screw the fixture (A) to attach it to the ceiling.