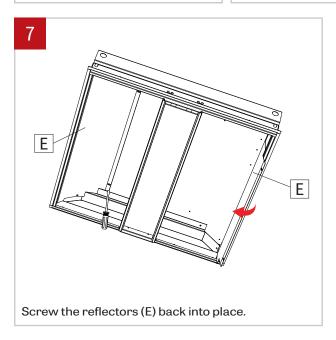

# NOTE: Wire dimming conductors as Class 1

Remove the side lens (D) by sliding and pulling

Install the fixture (A) on the ceiling and pass the ceiling power feed (F) through the power plate (G). Screw the fixture (A) to attach it to the ceiling.