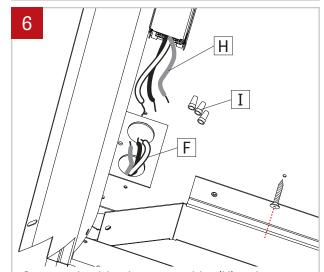

Connect the driver's power cables (H) to the ceilling's power feed (F) inside the fixture using wire nuts (I).