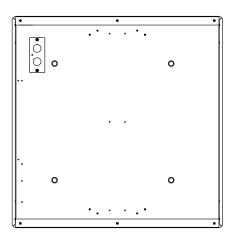

# **TOP VIEW** - 25 11/32" – Surface kit 23 7/8"——— Fixture flange to flange NOVA 25 11/32" Surface kit 23 7/8" Fixture flange to flange Teilling holes **VEGA** — 16" — Ceilling holes

#### **TOP VIEW**