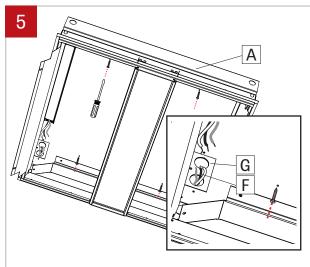

# NOTE: Wire dimming conductors as Class 1

Remove the side lens (D) by sliding and pulling

Install the fixture (A) on the ceiling and pass the ceiling power feed (F) through the power plate (G). Screw the fixture (A) to attach it to the ceiling.

Connect the driver's power cables (H) to the ceilling's power feed (F) inside the fixture using wire nuts (I).